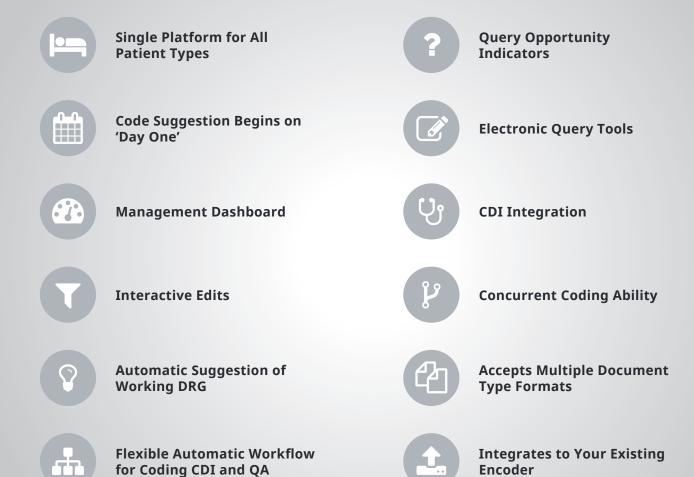

## Benefits and Features

Having successfully implemented and proven the results of computer-assisted coding, Dolbey is ready to introduce you to the next generation of benefits from CAC. Our innovative customers have added ideas and new functionality. Fusion CAC has proven potential to dramatically enhance the coding workflow by providing a more standardized and streamlined process enabling coders to work smarter not harder.

# Available Encoder & Research Tools

One solution for everything your coders and CDI staff need. The available integrated encoder provides research, coding clinics, edits, groupers and more!

ow, the most experienced Computer-Assisted Coding solution has an optional built-in encoder; everything you need in one single solution for coding and CDI.

### Documentation Improvement

As soon as there are documents in a patient chart, Fusion CAC is already suggesting codes. CDI work queues guide your staff to the patient accounts that need their attention with an automatic, suggested working DRG.

### Coding and Analytics

As the core functionality of Fusion CAC, coders benefit from expert code suggestions on day one. Faster, more accurate coding leads to cost savings and better case mix.

Leverage the advantage of Fusion CAC's AutoClose capability to send simpler outpatient accounts straight to billing with 100% accuracy.

### Quality Auditing

Meeting productivity levels is an important goal, but achieving accuracy is an absolute requirement. Fusion CAC makes quality auditing easier than ever before. Create audit work queues based on your own custom criteria. Fusion CAC presents coded events with queries, notes, codes and documents for easy review.